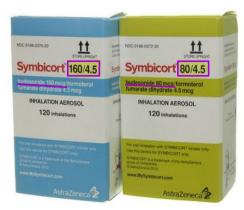

## Global Initiative for Asthma (GINA 2023)

| Step                                                                                                                                                      | Medication                                      | Dose                                               |  |  |
|-----------------------------------------------------------------------------------------------------------------------------------------------------------|-------------------------------------------------|----------------------------------------------------|--|--|
| Steps 1-2<br>(AIR-only)                                                                                                                                   | Symbicort MDI 160/4.5 (budesonide/formoterol)   | 1 inhalation PRN                                   |  |  |
| Step 3<br>(MART)                                                                                                                                          | Symbicort MDI 80/4.5<br>(budesonide/formoterol) | 1 inhalation BID, plus<br>1 inhalation PRN         |  |  |
| Step 4<br>(MART)                                                                                                                                          | Symbicort MDI 80/4.5                            | 2 inhalations BID, plus<br>1 inhalation PRN        |  |  |
| Step 5<br>(MART)                                                                                                                                          | Symbicort MDI 80/4.5                            | 2 <u>inhalations</u> BID, plus<br>1 inhalation PRN |  |  |
| AIR-only: Anti-Inflammatory Reliever Only (ICS-formoterol)<br>MART: Maintenance <u>and</u> Reliever Therapy (ICS-formoterol)<br>MDI: Metered-Dose Inhaler |                                                 |                                                    |  |  |

# Combination ICS-SABA and ICS-Formoterol Inhalers

| Drug name(s)                                                                                                                                                                                 | Preparation(s)                                                                                                                                                               | Dose                                                                                                                                                                                                                                                                                                                                                                                                                                                                                                                                                                                   |
|----------------------------------------------------------------------------------------------------------------------------------------------------------------------------------------------|------------------------------------------------------------------------------------------------------------------------------------------------------------------------------|----------------------------------------------------------------------------------------------------------------------------------------------------------------------------------------------------------------------------------------------------------------------------------------------------------------------------------------------------------------------------------------------------------------------------------------------------------------------------------------------------------------------------------------------------------------------------------------|
| Inhaled corticosteroid and short-acting beta-agonist (ICS-SABA)                                                                                                                              |                                                                                                                                                                              |                                                                                                                                                                                                                                                                                                                                                                                                                                                                                                                                                                                        |
| Albuterol-budesonide MDI <sup>*</sup><br>(Brand name [United States]: Airsupra)                                                                                                              | MDI: Albuterol 90 mcg and budesonide 80 mcg/actuation                                                                                                                        | Usual dose: 2 inhalations as needed up to a maximum of 12 inhalations per day     Acute exacerbation at home: 2 inhalations; may repeat every 20 minutes for a total of 6 inhalations, then as     directed                                                                                                                                                                                                                                                                                                                                                                            |
| ICS and formoterol combinations <sup>Δ</sup> ♦                                                                                                                                               |                                                                                                                                                                              |                                                                                                                                                                                                                                                                                                                                                                                                                                                                                                                                                                                        |
| Budesonide-formoterol MDI<br>(Brand names [United States]: Symbicort, Breyna)                                                                                                                | MDI: Budesonide 80 mcg and formoterol 4.5 mcg/actuation<br>MDI: Budesonide 160 mcg and formoterol 4.5 mcg/actuation                                                          | Usual dose:         S0 mcg/4.5 mcg: 1 to 2 inhalations as needed; some experts use 2 inhalations unless infrequent rescue inhaler use; maximum dose: 12 inhalations per day         160 mcg/4.5 mcg: 1 inhalation as needed; if symptoms persist after a few minutes, may repeat; maximum dose: 12 inhalations per day         Acute exacerbation at home: 1 to 2 inhalations as needed; wait for a few minutes between doses and use second dose if symptoms persist; may repeat 1 to 2 inhalations every 20 minutes for up to 6 inhalations in 1 hour, then as directed              |
| Budesonide-formoterol DPI <sup>§</sup><br>(Brand name [Canada]: Symbicort Forte)                                                                                                             | DPI: Budesonide 100 mcg and formoterol 6 mcg/actuation<br>DPI: Budesonide 200 mcg and formoterol 6 mcg/actuation                                                             | Usual dose:         100 mcg/6 mcg: 1 to 2 inhalations as needed; some experts use 2 inhalations unless infrequent rescue inhaler use; maximum dose: 12 inhalations per day         200 mcg/6 mcg: 1 inhalation as needed; if symptoms persist after a few minutes, may repeat; maximum dose: 12 inhalations per day         Acute exacerbation at home: 1 to 2 inhalations as needed; wait for a few minutes between doses and use second dose if symptoms persist; may repeat 1 to 2 inhalations very 20 minutes for up to 6 inhalations in 1 hour, then a directed <sup>4</sup>      |
| Mometasone-formoterol MDI<br>(Brand names: Dulera [United States], Zenhale [Canada])                                                                                                         | MDI: Mometasone 100 mcg and formoterol 5 mcg/actuation<br>MDI: Mometasone 200 mcg and formoterol 5 mcg/actuation                                                             | Usual dose: 1 inhalation as needed: if insufficient relief, may administer a second dose a few minutes later;<br>maximum dose: 12 inhalations per day     Acute exacerbation at home: 1 to 2 inhalations as needed; wait for a few minutes between doses and use<br>second dose if symptoms persist; may repeat 1 to 2 inhalations every 20 minutes for up to 6 inhalations in 1<br>hour; then as directed <sup>5</sup>                                                                                                                                                                |
| Beclomethasone [beclometasone]-formoterol DPI <sup>S</sup> or MDI<br>(Not available in United States or Canada, but available elsewhere [sample<br>brand names: Formodual, Fostair, Foster]) | DPI or MDI: Beclomethasone 100 mcg and formoterol 6 mcg/actuation<br>DPI or MDI: Beclomethasone 200 mcg and formoterol 6 mcg/actuation                                       | Usual dose: 1 inhalation as needed: if insufficient relief, may administer a second dose a few minutes later;<br>maximum dose: 12 inhalations per day     Acute exacerbation at home: 1 to 2 inhalations as needed; wait for a few minutes between doses and use<br>second dose if symptoms persist; may repeat 1 to 2 inhalations every 20 minutes for up to 6 inhalations in 1<br>hour, then as directed <sup>®</sup>                                                                                                                                                                |
| Fluticasone propionate-formoterol MDI<br>(Not available in United States or Canada, but available elsewhere [sample<br>brand name: Flutiform])                                               | MDI: Fluticasone 50 mcg and formoterol 5 mcg/actuation<br>MDI: Fluticasone 125 mcg and formoterol 5 mcg/actuation<br>MDI: Fluticasone 250 mcg and formoterol 5 mcg/actuation | Usual dose:     S0 mcg/5 mcg: 1 to 2 inhalations as needed; some experts use 2 inhalations unless infrequent rescue inhaler use; maximum dose: 12 inhalations per day     125 mcg/5 mcg or 250 mcg/5 mcg: 1 inhalation as needed; if symptoms persist after a few minutes, may repeat; maximum dose: 12 inhalations per day     Acute exacerbation at home: 1 to 2 inhalations as needed; wait for a few minutes between doses and use second dose if symptoms persist; may repeat 1 to 2 inhalations every 20 minutes for up to 6 inhalations in 1 hour, then a directed <sup>4</sup> |