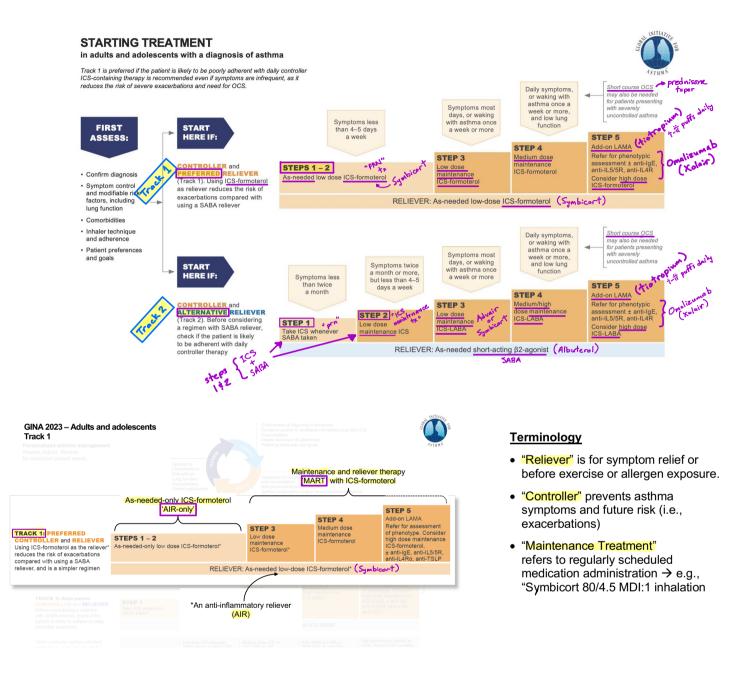

#### Why not treat with SABA alone?

- Historically, inhaled SABA was regarded as 1<sup>st</sup>-line medication for asthma for over 50 years, since asthma was thought to be a disease of bronchoconstriction and SABA provided rapid relief of symptoms at a low cost.
- Regular use of SABA for 1-2 weeks is associated with the following risks:
  - (1) increased airway hyperresponsiveness
  - (2) reduced bronchodilator efficacy
  - (3) increased eosinophils  $\rightarrow$  inflammation
  - (4) SABA overuse increases asthma exacerbations  $\rightarrow$  increases risk of mortality
- When a newly diagnosed asthmatic patient is started on a SABA, it trains the patient to regard it as his/her primary asthma treatment, even when a daily ICS is prescribed.
- When patients are prescribed ICS's, adherence is extremely poor when symptoms subside.
- GINA changed its guidelines and recommendations when combination formulations of ICS plus formoterol became available.
  - ICS-formoterol combination inhalers offer an ICS controller PLUS preferred reliever in a single convenient product (e.g., Symbicort MDI / DPI).
  - ICS-formoterol combination inhalers avoid confusion about inhaler technique with different devices.
  - Step treatment down or up is accomplished by simply changing the number of maintenance doses of ICS-formoterol combination inhalers.

#### Practical Tips for Patients

- 69% of patients said ICS-formoterol worked as fast as, or faster than, their previous SABA.
- Suggest to patients to try out their new reliever (ICS-formoterol) at a convenient time for confidence.
- Emphasize that they should use the ICS-formoterol inhaler when they have more symptoms, instead of their previous SABA.
- Advise patients to have two inhalers, one at home and one to carry with them.
- Advise patients to rinse and spit out after ICS-formoterol use to prevent candidiasis.
- When patients are taking maintenance doses of ICSformoterol, emphasize to take more as needed doses of ICS-formoterol to prevent risk of severe exacerbation and dependence on oral corticosteroids.
- Provide patients with a customized "My Asthma Action Plan" for further instructions and guidance.

## Approaches to Asthma Controller Therapy in Adolescents and Adults (UpToDate)

| Global Initiative                                                                                                                                                                                                                                                | for Asthma (GINA) <sup>[3]</sup>                                                                                                                                                                                                                                                                                                                                                                         |  |  |
|------------------------------------------------------------------------------------------------------------------------------------------------------------------------------------------------------------------------------------------------------------------|----------------------------------------------------------------------------------------------------------------------------------------------------------------------------------------------------------------------------------------------------------------------------------------------------------------------------------------------------------------------------------------------------------|--|--|
| Asthma symptoms                                                                                                                                                                                                                                                  | Therapy                                                                                                                                                                                                                                                                                                                                                                                                  |  |  |
| S                                                                                                                                                                                                                                                                | itep 1                                                                                                                                                                                                                                                                                                                                                                                                   |  |  |
| <ul> <li>Infrequent asthma symptoms (eg, &lt;2 times/week)</li> <li>No risk factors for exacerbations<sup>¶</sup></li> </ul>                                                                                                                                     | <ul> <li>Low-dose ICS-formoterol as needed (preferred)<sup>A</sup><br/>or</li> <li>Low-dose ICS whenever SABA used or as-needed low-dose<br/>ICS-SABA<sup>A</sup></li> </ul>                                                                                                                                                                                                                             |  |  |
| S                                                                                                                                                                                                                                                                | itep 2                                                                                                                                                                                                                                                                                                                                                                                                   |  |  |
| <ul> <li>Asthma symptoms or need for reliever inhaler ≥2<br/>times/week, but without troublesome daily symptoms</li> </ul>                                                                                                                                       | <ul> <li>Low-dose ICS-formoterol as needed (preferred)<br/>or</li> <li>Low-dose ICS daily and SABA as needed</li> <li>Other options</li> <li>Low-dose ICS-SABA or ICS plus SABA, concomitantly<br/>administered, as needed<br/>or (less preferred)</li> <li>LTRA daily and SABA as needed</li> </ul>                                                                                                     |  |  |
| S                                                                                                                                                                                                                                                                | itep 3                                                                                                                                                                                                                                                                                                                                                                                                   |  |  |
| <ul> <li>Troublesome asthma symptoms most days, nocturnal<br/>awakening due to asthma ≥1 time/month, multiple risk<br/>factors for exacerbations<sup>¶</sup></li> </ul>                                                                                          | <ul> <li>Low-dose ICS-formoterol as maintenance and reliever therapy<sup>o</sup> (preferred)<br/>or</li> <li>Low-dose I<u>CS-LABA combination daily and SABA</u> as needed</li> <li>Other options C3, Advair and Albutterol</li> <li>Medium-dose ICS daily and SABA or ICS-SABA<sup>Δ</sup> as needed<br/>or</li> <li>Low-dose ICS plus LTRA daily and SABA or ICS-SABA<sup>Δ</sup> as needed</li> </ul> |  |  |
| S                                                                                                                                                                                                                                                                | itep 4                                                                                                                                                                                                                                                                                                                                                                                                   |  |  |
| Severely uncontrolled asthma with ≥3 of the following: <ul> <li>Daytime asthma symptoms &gt;2 times/week</li> <li>Nocturnal awakening due to asthma</li> <li>Reliever needed for symptoms &gt;2 times/week</li> <li>Activity limitation due to asthma</li> </ul> | <ul> <li>Medium-dose ICS-formoterol as maintenance and reliever therapy<sup>Φ</sup> (preferred)</li> <li>or</li> <li>Medium dose ICS-LABA daily and SABA or ICS-SABA<sup>Δ</sup> as needed</li> <li>Other options</li> <li>Possible add-on LAMA or switch to ICS-LAMA-LABA</li> <li>Possible add-on LTRA - monteleuter to ong Ro daily</li> </ul>                                                        |  |  |

## Comparison of NAEPP and GINA Guidelines (UpToDate)

| National Asthma Education and Prevention Program: Expert Panel Working Group <sup>[1,2]</sup>                                                                                                                           |                                                                                                                                                                                                                                                                                                                | Global Initiative for Asthma (GINA) <sup>[3]</sup>                                                                                                                                                                      |                                                                                                                                                                                                                                                                                                                                                                            |  |
|-------------------------------------------------------------------------------------------------------------------------------------------------------------------------------------------------------------------------|----------------------------------------------------------------------------------------------------------------------------------------------------------------------------------------------------------------------------------------------------------------------------------------------------------------|-------------------------------------------------------------------------------------------------------------------------------------------------------------------------------------------------------------------------|----------------------------------------------------------------------------------------------------------------------------------------------------------------------------------------------------------------------------------------------------------------------------------------------------------------------------------------------------------------------------|--|
| Asthma symptoms/lung function                                                                                                                                                                                           | Therapy <sup>*</sup>                                                                                                                                                                                                                                                                                           | Asthma symptoms                                                                                                                                                                                                         | Therapy                                                                                                                                                                                                                                                                                                                                                                    |  |
| Step 1                                                                                                                                                                                                                  |                                                                                                                                                                                                                                                                                                                | St                                                                                                                                                                                                                      | ep 1                                                                                                                                                                                                                                                                                                                                                                       |  |
| All of the following:<br>• Daytime symptoms ≤2 days/week<br>• Nocturnal awakenings ≤2/month<br>• Normal FEV <sub>1</sub><br>• Exacerbations ≤1/year                                                                     | <ul> <li><u>SABA as needed</u> (Albuteral MDI pm)</li> </ul>                                                                                                                                                                                                                                                   | <ul> <li>Infrequent asthma symptoms (eg. &lt;2 times/week)</li> <li>No risk factors for exacerbations<sup>§</sup></li> </ul>                                                                                            | Low-dose ICS-formoterol as needed (preferred) <sup>6</sup> or Low-dose ICS whenever SABA used or as-needed low-dose ICS- SABA <sup>6</sup> Track 2                                                                                                                                                                                                                         |  |
| step 2 maintenance to                                                                                                                                                                                                   |                                                                                                                                                                                                                                                                                                                | St                                                                                                                                                                                                                      | ep 2                                                                                                                                                                                                                                                                                                                                                                       |  |
| Any of the following:<br>• Daytime symptoms >2 but <7 days/week<br>• Nocturnal awakenings up to 3 to 4 nights/month<br>• Minor interference with activities<br>• Exacerbations ≥2/year                                  | Low-dose ICS daily and SABA as needed     Albut croit pro     Low-dose ICS-SABA or ICS plus SABA, concomitantly     administered, as needed <sup>4</sup> Alternative option(s)     Daily LTRA and SABA as needed                                                                                               | <ul> <li>Asthma symptoms or need for reliever inhaler 22 times/week,<br/>but without troublesome daily symptoms</li> </ul>                                                                                              | Low-dose ICS-formoterol as needed (preferred) (solve a solve as needed)     for     Cow-dose ICS daily and SABA as needed     Cher options     Low-dose ICS-SABA or ICS plus SABA, concomitantly     administered, as needed     or (less preferred)     LTRA daily and SABA as needed                                                                                     |  |
|                                                                                                                                                                                                                         | Step 3                                                                                                                                                                                                                                                                                                         | Step 3                                                                                                                                                                                                                  |                                                                                                                                                                                                                                                                                                                                                                            |  |
| Any of the following:<br>Daily symptoms<br>Nocturnal awakenings >1/week<br>Daily need for reliever<br>Some activity limitation<br>FEV, 60 to 80% predicted<br>Exacerbations ≥2/year                                     | Low-dose ICS-formoterol as maintenance and reliever<br>therapy® (preferred)     Alternative option(s)     Medium-dose ICS daily and SABA as needed     or     Low-dose ICS-LABA combination daily     or low-dose ICS-plus LAMA daily     or low-dose ICS-plus anti-leukotriene daily     and SABA as needed   | <ul> <li>Troublesome asthma symptoms most days, nocturnal<br/>awakening due to asthma ≥1 time/month, multiple risk<br/>factors for exacerbations<sup>8</sup></li> </ul>                                                 | Low-dose ICS-formoterol as maintenance and reliever<br>thrapy <sup>6</sup> (preferred) Troch 1<br>or Troch 2     Low-dose ICS-LABA combination daily and SABA as needed<br>Other options Advair or Symbolar the<br>Medium-dose ICS daily and SABA or ICS-SABA <sup>A</sup> as needed<br>or     Low-dose ICS plus LTRA daily and SABA or ICS-SABA <sup>A</sup> as<br>needed |  |
| Step 4                                                                                                                                                                                                                  |                                                                                                                                                                                                                                                                                                                | Step 4                                                                                                                                                                                                                  |                                                                                                                                                                                                                                                                                                                                                                            |  |
| Any of the following:<br>Symptoms all day<br>Nocturnal awakenings nightly<br>Need for SABA several times/day<br>Extreme limitation in activity<br>FEV, <60% predicted<br>Exacerbations ≥2/year<br>An acute exacerbation | <ul> <li>Medium-dose ICS-formoterol as maintenance and reliever<br/>therapy<sup>©</sup> (preferred)</li> <li>Alternative option(s)</li> <li>Medium-dose ICS-LABA daily or medium-dose ICS plus<br/>LAMA daily<br/>or Medium-dose ICS daily plus anti-leukotriene<br/>and SABA as needed<sup>®</sup></li> </ul> | Severely uncontrolled asthma with ≥3 of the following:<br>Daytime asthma symptoms >2 times/week<br>Nocturnal awakening due to asthma<br>Reliever needed for symptoms >2 times/week<br>Activity limitation due to asthma | Medium-dose ICS-formoterol as maintenance and reliever<br>therapy <sup>6</sup> (preferred)<br>or<br>Medium dose ICS-LABA daily and SABA or ICS-SABA <sup>A</sup> as<br>needed<br>Other options     Possible add-on LAMA or switch to ICS-LAMA-LABA<br>Possible add-on LTRA                                                                                                 |  |