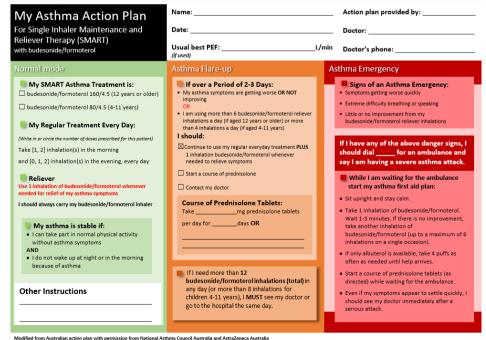

#### Practical Tips for Patients

- 69% of patients said ICS-formoterol worked as fast as, or faster than, their previous SABA.
- Suggest to patients to try out their new reliever (ICS-formoterol) at a convenient time for confidence.
- Emphasize that they should use the ICS-formoterol inhaler when they have more symptoms, instead of their previous SABA.
- Advise patients to have two inhalers, one at home and one to carry with them.
- Advise patients to rinse and spit out after ICS-formoterol use to prevent candidiasis.
- When patients are taking maintenance doses of ICSformoterol, emphasize to take more as needed doses of ICS-formoterol to prevent risk of severe exacerbation and dependence on oral corticosteroids.
- Provide patients with a customized "My Asthma Action Plan" for further instructions and guidance.